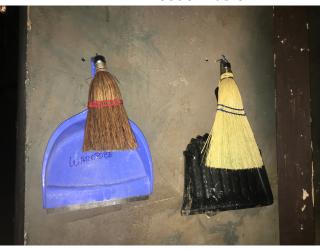

<sup>\*</sup> indicates consumable item

Props Running

STATE OF THE STATE

Nib Pen w/ Inkwell Writing Table

Wooden Table

<<< Brooms & Dustpans</pre>

Bed + Pillows

Poker Position