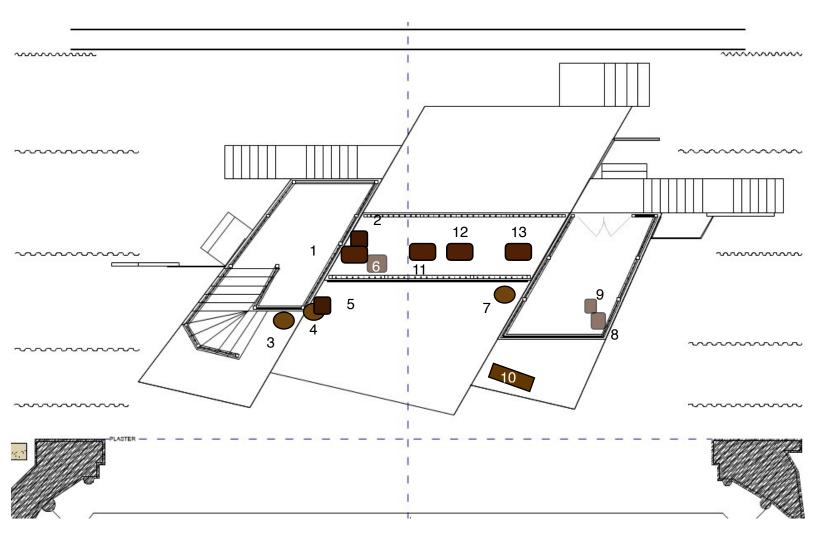

#### **ACT I PRESET**

Spike Color = Dark Green
\*\*NOT TO SCALE\*\*

- 1) Wooden bench seat
- 2) Writing table
- 3) Slatted wooden table
- 4) Brown wooden chair
- 5) Blue wicker chair
- 6) Red wooden chair
- 7) Cast-iron stove

- 8) Poker
- 9) Armchair
- 10) Painter's easel
- 11) Tall wooden stool
- 12) Dark brown end table
- 13) Bed w/ blanket
- 14) Clump of 3 canvasses

- 15) 3' wooden bench
- 16) Canvas painting of landscape
- 17) Flowered wooden chair