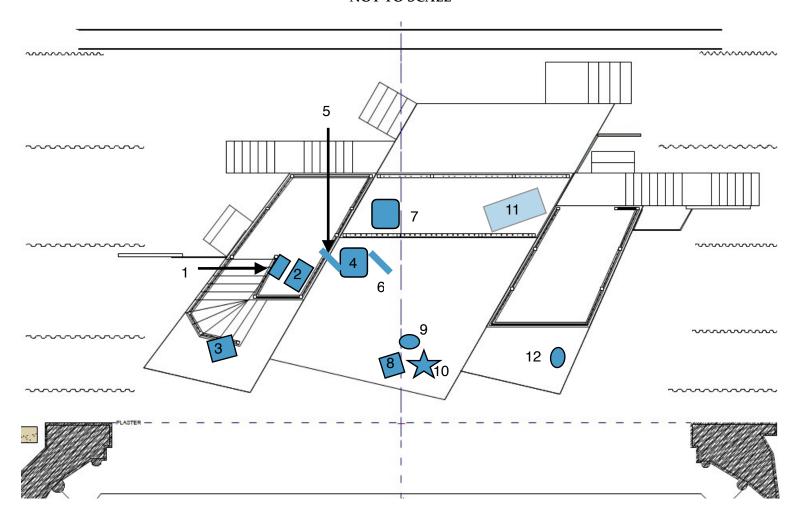

#### **ACT IV PRESET**

Spike Color = Teal
(Act I duplicate spikes are in dark green)
\*\*\*NOT TO SCALE\*\*\*

- 1) Wooden bench seat
- 2) Writing table
- 3) Clump of 3 canvases
- 4) Cast-iron stove
- 5) Clothesline w/blanket
- 6) Shovel

- 7) Armchair
- 8) Painter's easel
- 9) Tall wooden stool
- 10) Cluster of painting supplies
- 11) Bed w/ bedding
- 12) Flowered wooden chair

<sup>\*</sup> indicates consumable item