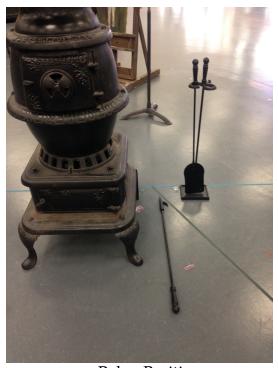

<sup>\*</sup> indicates consumable item

Props Running

STATE OF THE STATE

Nib Pen w/ Inkwell Writing Table

Wooden Table

<<< Brooms & Dustpans</pre>

Bed + Pillows

Poker Position