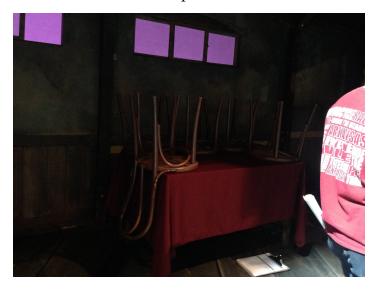

## LA BOHÈME

Props Running

| INTERMISSION 1 (20:00)                                                                                                          |     |                                                                                                                                                                                             |  |
|---------------------------------------------------------------------------------------------------------------------------------|-----|---------------------------------------------------------------------------------------------------------------------------------------------------------------------------------------------|--|
| WHERE                                                                                                                           | WHO | WHAT                                                                                                                                                                                        |  |
| Onstage right                                                                                                                   |     | SWEEP remaining shards of breakaway plate from deck                                                                                                                                         |  |
| Onstage                                                                                                                         |     | CLEAN any food/liquid spills                                                                                                                                                                |  |
| Onstage right platform                                                                                                          |     | STRIKE: - 2 brooms - 2 dustpans                                                                                                                                                             |  |
|                                                                                                                                 |     | SET:<br>- Barrel #3                                                                                                                                                                         |  |
| Onstage center platform                                                                                                         |     | STRIKE: - 4 round café tables w / 12 chairs - large "Bohemian" café table w / 5 chairs - 4 wreaths from hooks on back walls                                                                 |  |
|                                                                                                                                 |     | SET: - Barrel #2 and fire pit (see photo p. 12) - Folding camp stool                                                                                                                        |  |
| Onstage left platform                                                                                                           |     | SET: - Barrel #1 - Short and tall stacks of crates (see photo p. 12) - 3' wooden bench                                                                                                      |  |
| Onstage 2nd level  STRIKE:  - Long and short bills  - Brown-wrapped package  SET:  - 3 square stools w / 1 beer tankard on each |     | - Long and short bills - Brown-wrapped package SET:                                                                                                                                         |  |
| Offstage                                                                                                                        |     | EMPTY square bordeaux basket (from Act I) TRACK to stage right escape stairs TRACK large wooden matchbox (from Act I) to stage left props table ADD matchbox to small round medicine basket |  |