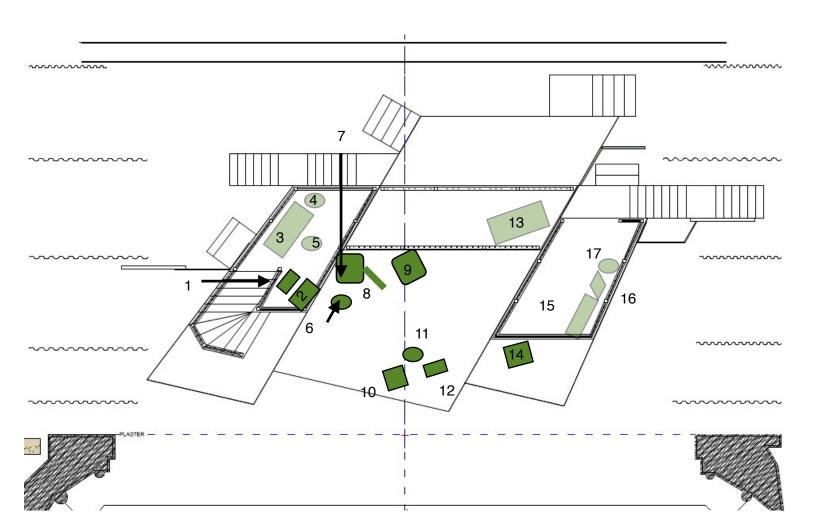

#### **ACT I PRESET**

Spike Color = Dark Green
\*\*NOT TO SCALE\*\*

- 1) Wooden bench seat
- 2) Writing table
- 3) Slatted wooden table
- 4) Brown wooden chair
- 5) Blue wicker chair
- 6) Red wooden chair
- 7) Cast-iron stove

- 8) Poker
- 9) Armchair
- 10) Painter's easel
- 11) Tall wooden stool
- 12) Dark brown end table
- 13) Bed w/ blanket
- 14) Clump of 3 canvasses

- 15) 3' wooden bench
- 16) Canvas painting of landscape
- 17) Flowered wooden chair