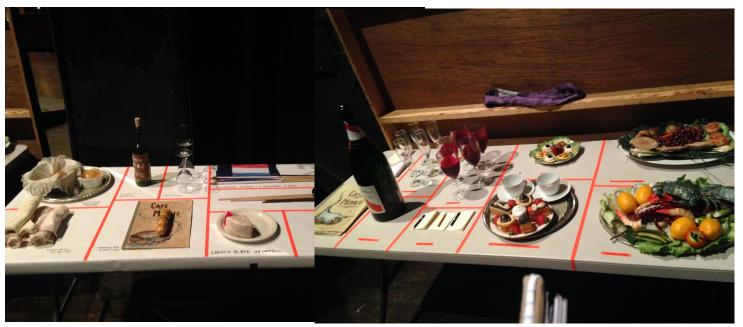

Props Running ACT II PHOTOS

Café table / chair setup

Waiter Table Setup

\* indicates consumable item

Page 8 of 17

Director: Manich Conductor: Vordoni Score: Ricordi acb 11.5.16 V. FINAL

Opera Omaha 2017 Season

# Props Running ACT II (17:45)

| PLACEMEN   | T TIME | WHO   | WHAT                                                                           | WHERE            | NOTES |
|------------|--------|-------|--------------------------------------------------------------------------------|------------------|-------|
|            |        |       | RUNNING NOTES                                                                  |                  |       |
| 87/1/1     | 0:00   | Brian | PAGE curtain for choristers Ma. Brown, C. Little                               | DSL 1            |       |
| 101/1/1    | 2:20   | Brian | PAGE curtain for chorister C. Little                                           |                  |       |
| 101/1/3    |        | Tim   | RECEIVE bottle cart from chorister C. Little                                   |                  |       |
| 105/1/1    | 2:50   | Bill  | HAND OFF "Momus" sign to chorister B. Jay                                      | SR escape stairs |       |
| 105/1/4    |        | Во    | RECEIVE book cart from chorister E. Micks                                      | DSR 1            |       |
| 105/1/1    | 2:50   | Brian | PAGE curtain for chorister Ma. Brown                                           | DSL 1            |       |
| 105/1/4    |        | Tim   | RECEIVE hat cart from chorister Ma. Brown                                      |                  |       |
|            |        | Tim   | CATCH apple tray from chorister S. Klein                                       | SL props table   |       |
|            |        |       | CATCH music tree from chorister J. Fischer                                     |                  |       |
|            |        |       | CATCH oyster bucket from chorister S. Pollock                                  |                  |       |
| 108/2/1    | 3:30   | Bill  | CATCH 2 chestnut cones from children choristers                                | SR escape stairs |       |
|            |        | Во    | CATCH embroidery tray from chorister T. Eskridge                               |                  |       |
| 109/1/3    | 3:55   | Bill  | HAND OFF appetizer plate to super T. Wredt                                     | SR waiter table  |       |
| 126/3/1    | 9:15   | Во    | HAND OFF wine bottle, 2 wine glasses to super C. Beaver                        | SR waiter table  |       |
|            |        | Bill  | HAND OFF breakaway plate w/ bread, designated "special" menu to super T. Wredt |                  |       |
| 157/1/1 16 | 16:30  | Во    | HAND OFF 3 medium, 3 small flags to super T.<br>Wredt                          |                  |       |
|            |        | Bill  | HAND OFF 3 medium, 1 small flag to super B.<br>Brown                           |                  |       |