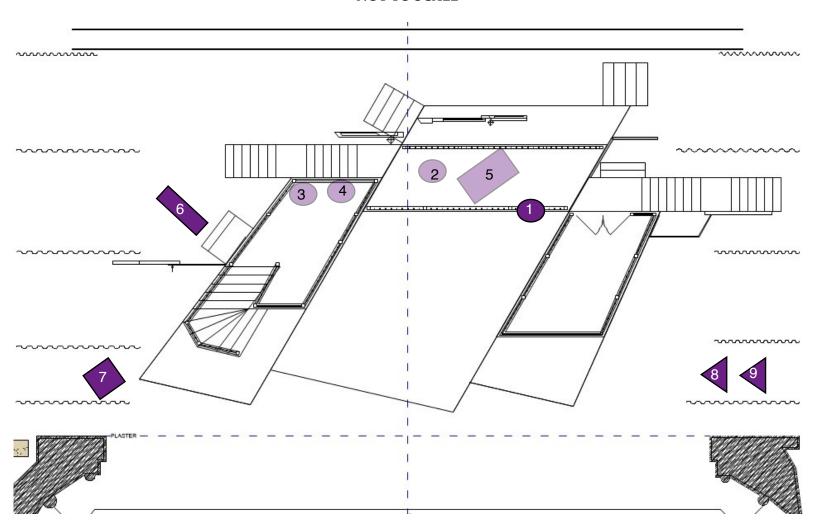

#### **ACT I PRESET**

Spike Color = Dark Green
\*\*NOT TO SCALE\*\*

- 1) Wooden bench seat
- 2) Writing table
- 3) Slatted wooden table
- 4) Brown wooden chair
- 5) Blue wicker chair
- 6) Red wooden chair
- 7) Cast-iron stove

- 8) Poker
- 9) Armchair
- 10) Painter's easel
- 11) Tall wooden stool
- 12) Dark brown end table
- 13) Bed w/ blanket
- 14) Clump of 3 canvasses

- 15) 3' wooden bench
- 16) Canvas painting of landscape
- 17) Flowered wooden chair