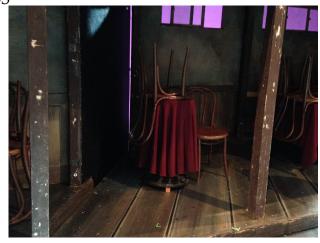

|                         |            | INTERMISSION 2 (15:00)                                                                                                                                                                                                                                                                                                                                                                                                                               |
|-------------------------|------------|------------------------------------------------------------------------------------------------------------------------------------------------------------------------------------------------------------------------------------------------------------------------------------------------------------------------------------------------------------------------------------------------------------------------------------------------------|
| WHERE                   | WHO        | WHAT                                                                                                                                                                                                                                                                                                                                                                                                                                                 |
| Onstage                 | Brian & Bo | SWEEP all snow                                                                                                                                                                                                                                                                                                                                                                                                                                       |
| Onstage right platform  |            | STRIKE men's clothing, carpetbag, barrel 3, short & tall crate stacks, large broom                                                                                                                                                                                                                                                                                                                                                                   |
|                         |            | SET clump of 3 canvases (see photo p. #)                                                                                                                                                                                                                                                                                                                                                                                                             |
| Onstage center platform |            | STRIKE: - barrels 1 and 2 - fire pit - folding camp stool                                                                                                                                                                                                                                                                                                                                                                                            |
|                         |            | SET: - cast-iron stove w/ tin cup on top (see photo p. 16) - clothesline w/ brown wool blanket (see photo p. 16) - shovel w/ handle facing SL (see photo p. 16) - armchair w/ seat facing DS - easel w/ canvas painting of woman and 1 dirty paint rag (see photo p. 16) - tall wooden stool w/ red paint palette, 1 paintbrush (see photo p. 16) - cluster of 3 paintbrushes, 1 dirty paint jar (see photo p. 16) - bed w/ bedding (see photo p. 4) |
| Onstage left platform   |            | STRIKE 3' wooden bench SET flowered wooden chair                                                                                                                                                                                                                                                                                                                                                                                                     |
| Onstage 2nd level       |            | STRIKE 4 wooden stools                                                                                                                                                                                                                                                                                                                                                                                                                               |
| -                       |            | SET writing desk w/ inkwell, nib pen, manuscript pages*, candleholder w/ candle; wooden bench seat (see photo p. 16)                                                                                                                                                                                                                                                                                                                                 |
|                         |            | CHECK that there is 1 off-white 4x6 book w/ silk flower inside in pocket of COLLINE's coat (costume piece) hanging off of railing                                                                                                                                                                                                                                                                                                                    |