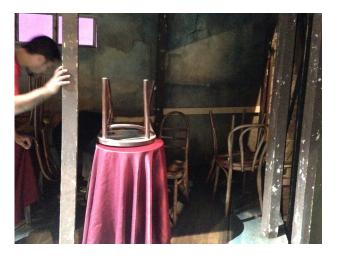

|                         |            | INTERMISSION 2 (15:00)                                                                                                                                                                                                                                                                                                                                                                                                                               |
|-------------------------|------------|------------------------------------------------------------------------------------------------------------------------------------------------------------------------------------------------------------------------------------------------------------------------------------------------------------------------------------------------------------------------------------------------------------------------------------------------------|
| WHERE                   | WHO        | WHAT                                                                                                                                                                                                                                                                                                                                                                                                                                                 |
| Onstage                 | Brian & Bo | SWEEP all snow                                                                                                                                                                                                                                                                                                                                                                                                                                       |
| Onstage right platform  |            | STRIKE men's clothing, carpetbag, barrel 3, short & tall crate stacks, large broom                                                                                                                                                                                                                                                                                                                                                                   |
|                         |            | SET clump of 3 canvases (see photo p. #)                                                                                                                                                                                                                                                                                                                                                                                                             |
| Onstage center platform |            | STRIKE: - barrels 1 and 2 - fire pit - folding camp stool                                                                                                                                                                                                                                                                                                                                                                                            |
|                         |            | SET: - cast-iron stove w/ tin cup on top (see photo p. 16) - clothesline w/ brown wool blanket (see photo p. 16) - shovel w/ handle facing SL (see photo p. 16) - armchair w/ seat facing DS - easel w/ canvas painting of woman and 1 dirty paint rag (see photo p. 16) - tall wooden stool w/ red paint palette, 1 paintbrush (see photo p. 16) - cluster of 3 paintbrushes, 1 dirty paint jar (see photo p. 16) - bed w/ bedding (see photo p. 4) |
| Onstage left platform   |            | STRIKE 3' wooden bench SET flowered wooden chair                                                                                                                                                                                                                                                                                                                                                                                                     |
| Onstage 2nd level       |            | STRIKE 4 wooden stools                                                                                                                                                                                                                                                                                                                                                                                                                               |
| -                       |            | SET writing desk w/ inkwell, nib pen, manuscript pages*, candleholder w/ candle; wooden bench seat (see photo p. 16)                                                                                                                                                                                                                                                                                                                                 |
|                         |            | CHECK that there is 1 off-white 4x6 book w/ silk flower inside in pocket of COLLINE's coat (costume piece) hanging off of railing                                                                                                                                                                                                                                                                                                                    |